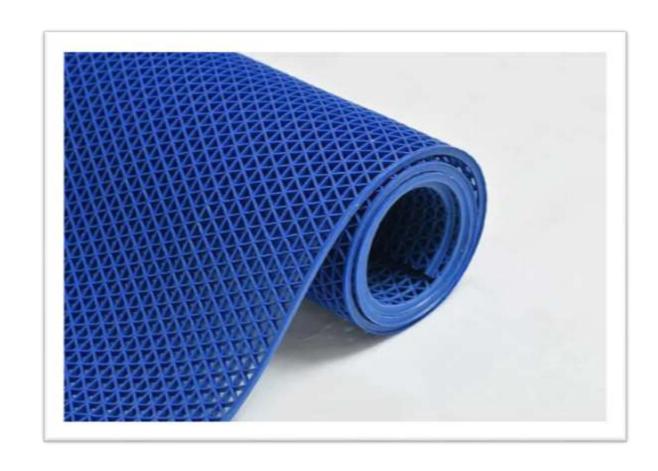

A Marquee is a large tent which is used at a fair, garden party, or and drinking in. other outdoor event, usually for eating

Marquee Size – 16' x 16'









Accessory cabinet 1.5 X 6 (lockable)

An accessory cabinet is a piece of furniture with doors and drawers that is used for storage.









#### **PODIUM**





# **PRAGEU**

### **Angle Stand**

An L-angle stand is a sturdy support bracket with an L-shaped design, providing reliable stability and alignment for various applications.











**BAR STOOL** 

Bar stools are a type of tall stool, often with a foot rest to support the feet.







**BEAN BEG** 











**BLUE MATT (PLASTIC)** 











**CANOPY** 











**VIP CHAIR** 







# **PRAGEU**





**CHAIR EXECUTIVE** 

**CHAIR NOVELA** 











#### **BARSTOOL CYLINDER**













**BIG DUSTBIN** 



**DUSTBIN** 









**EASLE STAND** 











## **PRAGEU**

### **GLASS TIPOI**









## **PRAGEU**

### **ROUND TABLE**







### **GREEN MATT (PLASTIC)**











### **GREEN GRASS MATT**















**HAIR TROLLY** 



HAIR WASH CHAIR









### **MATTLIGHT MIRROR**







#### **MIRROR**

# **PRAGEU**







### **MAGNET**

# **PRAGEU**







### **MATEL LIGHT 100W**























**ICE BOX** 











#### WATER DISPENSER







### **PAR LIGHT**

# **PRAGEU**







# **PRAGEU**









#### **POP CORN MACHINE**















Q MANAGER RED ROAD







**Q MANAGER** 



**CO