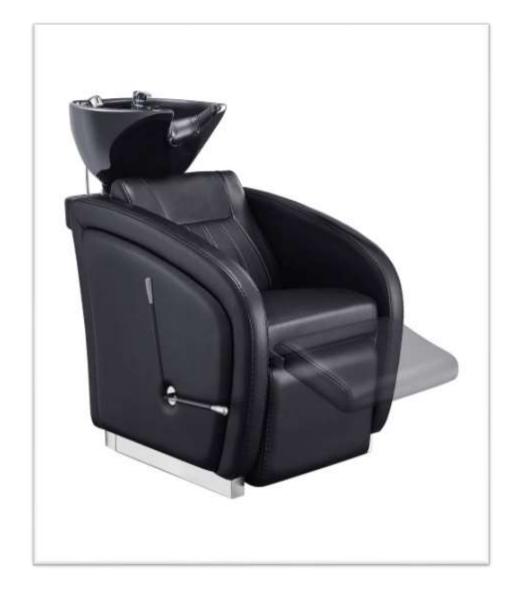

or storage.









#### **PODIUM**





# **PRAGEU**

### **Angle Stand**

An L-angle stand is a sturdy support bracket with an L-shaped design, providing reliable stability and alignment for various applications.











**BAR STOOL** 

Bar stools are a type of tall stool, often with a foot rest to support the feet.







**BEAN BEG** 











**BLUE MATT (PLASTIC)** 











**CANOPY** 











**VIP CHAIR** 







# **PRAGEU**





**CHAIR EXECUTIVE** 

**CHAIR NOVELA** 











#### **BARSTOOL CYLINDER**













**BIG DUSTBIN** 



**DUSTBIN** 









**EASLE STAND** 











## **PRAGEU**

### **GLASS TIPOI**









## **PRAGEU**

### **ROUND TABLE**







### **GREEN MATT (PLASTIC)**











### **GREEN GRASS MATT**















**HAIR TROLLY** 



HAIR WASH CHAIR









### **MATTLIGHT MIRROR**







#### **MIRROR**

# **PRAGEU**







### **MAGNET**

# **PRAGEU**







### **MATEL LIGHT 100W**























**ICE BOX** 











#### WATER DISPENSER







### **PAR LIGHT**

# **PRAGEU**







# **PRAGEU**









#### **POP CORN MACHINE**















Q MANAGER RED ROAD







**Q MANAGER** 



**CONE** 







#### **FREEZ**

# **PRAGEU**





#### **BARRICADES**











TV











DIYA









**CABINET MERCEDEZ**