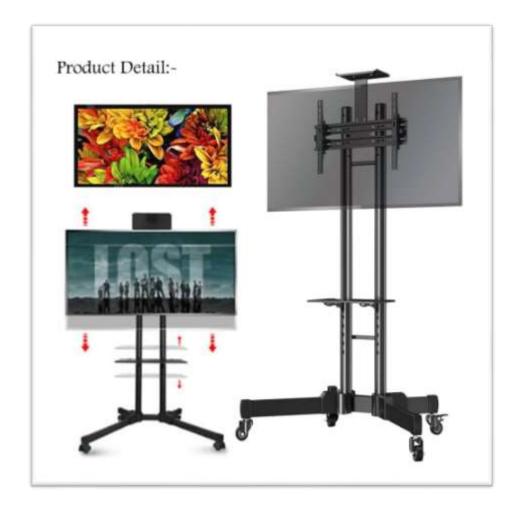

with a foot rest to support the feet.







**BEAN BEG** 











**BLUE MATT (PLASTIC)** 











**CANOPY** 











**VIP CHAIR** 







# **PRAGEU**





**CHAIR EXECUTIVE** 

**CHAIR NOVELA** 











#### **BARSTOOL CYLINDER**













**BIG DUSTBIN** 



**DUSTBIN** 









**EASLE STAND** 











## **PRAGEU**

### **GLASS TIPOI**









## **PRAGEU**

### **ROUND TABLE**







### **GREEN MATT (PLASTIC)**











### **GREEN GRASS MATT**















**HAIR TROLLY** 



HAIR WASH CHAIR









### **MATTLIGHT MIRROR**







#### **MIRROR**

# **PRAGEU**







### **MAGNET**

# **PRAGEU**







### **MATEL LIGHT 100W**























**ICE BOX** 











#### WATER DISPENSER







### **PAR LIGHT**

# **PRAGEU**







# **PRAGEU**









#### **POP CORN MACHINE**















Q MANAGER RED ROAD







**Q MANAGER** 



**CONE** 







#### **FREEZ**

# **PRAGEU**





#### **BARRICADES**











TV











DIYA









**CABINET MERCEDEZ**