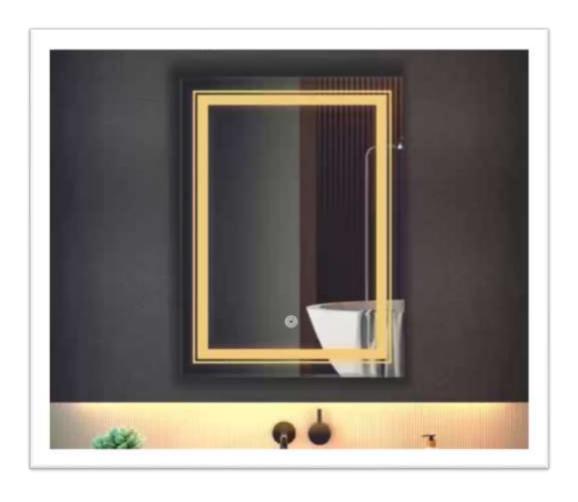

*

### **Angle Stand**

An L-angle stand is a sturdy support bracket with an L-shaped design, providing reliable stability and alignment for various applications.











**BAR STOOL** 

Bar stools are a type of tall stool, often with a foot rest to support the feet.







**BEAN BEG** 











**BLUE MATT (PLASTIC)** 











**CANOPY** 











**VIP CHAIR** 







# **PRAGEU**





**CHAIR EXECUTIVE** 

**CHAIR NOVELA** 











#### **BARSTOOL CYLINDER**













**BIG DUSTBIN** 



**DUSTBIN** 









**EASLE STAND** 











## **PRAGEU**

### **GLASS TIPOI**









## **PRAGEU**

### **ROUND TABLE**







### **GREEN MATT (PLASTIC)**











### **GREEN GRASS MATT**















**HAIR TROLLY** 



HAIR WASH CHAIR









### **MATTLIGHT MIRROR**







#### **MIRROR**

# **PRAGEU**







### **MAGNET**

# **PRAGEU**







### **MATEL LIGHT 100W**























**ICE BOX** 











#### WATER DISPENSER







### **PAR LIGHT**

# **PRAGEU**







# **PRAGEU**









#### **POP CORN MACHINE**















Q MANAGER RED ROAD







**Q MANAGER** 



**CONE** 







#### **FREEZ**

# **PRAGEU**





#### **BARRICADES**











TV











DIYA









**CABINET MERCEDEZ**