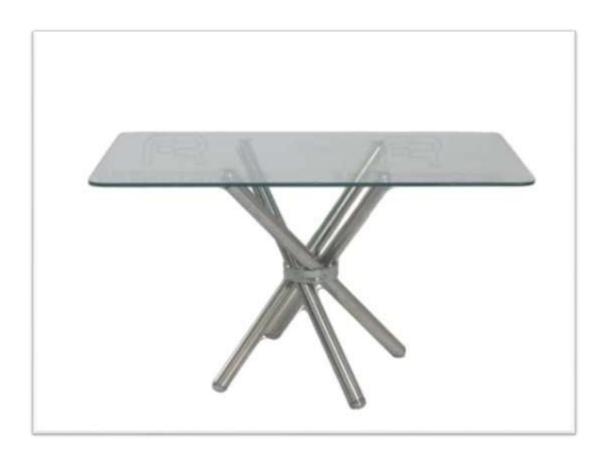

e Size – 16' x 16'









Accessory cabinet 1.5 X 6 (lockable)

An accessory cabinet is a piece of furniture with doors and drawers that is used for storage.









#### **PODIUM**





# **PRAGEU**

### **Angle Stand**

An L-angle stand is a sturdy support bracket with an L-shaped design, providing reliable stability and alignment for various applications.











**BAR STOOL** 

Bar stools are a type of tall stool, often with a foot rest to support the feet.







**BEAN BEG** 











**BLUE MATT (PLASTIC)** 











**CANOPY** 











**VIP CHAIR** 







# **PRAGEU**





**CHAIR EXECUTIVE** 

**CHAIR NOVELA** 











#### **BARSTOOL CYLINDER**













**BIG DUSTBIN** 



**DUSTBIN** 









**EASLE STAND** 











## **PRAGEU**

### **GLASS TIPOI**









## **PRAGEU**

### **ROUND TABLE**







### **GREEN MATT (PLASTIC)**











### **GREEN GRASS MATT**















**HAIR TROLLY** 



HAIR WASH CHAIR









### **MATTLIGHT MIRROR**







#### **MIRROR**

# **PRAGEU**







### **MAGNET**

# **PRAGEU**







### **MATEL LIGHT 100W**























**ICE BOX** 











#### WATER DISPENSER







### **PAR LIGHT**

# **PRAGEU**







# **PRAGEU**









#### **POP CORN MACHINE**















Q MANAGER RED ROAD







**Q MANAGER** 



**CONE** 







#### **FREEZ**

# **PRAGEU**





#### **BARRICADES**











TV











DIYA









**CABINET MERCEDEZ**