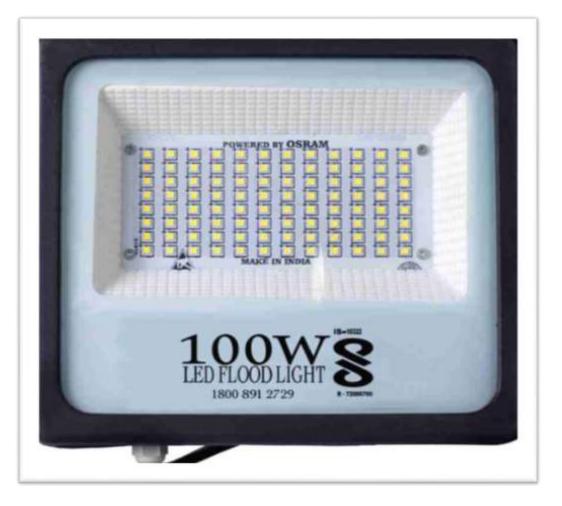

iable stability and alignment for various applications.











**BAR STOOL** 

Bar stools are a type of tall stool, often with a foot rest to support the feet.







**BEAN BEG** 











**BLUE MATT (PLASTIC)** 











**CANOPY** 











**VIP CHAIR** 







# **PRAGEU**





**CHAIR EXECUTIVE** 

**CHAIR NOVELA** 











#### **BARSTOOL CYLINDER**













**BIG DUSTBIN** 



**DUSTBIN** 









**EASLE STAND** 











## **PRAGEU**

### **GLASS TIPOI**









## **PRAGEU**

### **ROUND TABLE**







### **GREEN MATT (PLASTIC)**











### **GREEN GRASS MATT**















**HAIR TROLLY** 



HAIR WASH CHAIR









### **MATTLIGHT MIRROR**







#### **MIRROR**

# **PRAGEU**







### **MAGNET**

# **PRAGEU**







### **MATEL LIGHT 100W**























**ICE BOX** 











#### WATER DISPENSER







### **PAR LIGHT**

# **PRAGEU**







# **PRAGEU**









#### **POP CORN MACHINE**















Q MANAGER RED ROAD







**Q MANAGER** 



**CONE** 







#### **FREEZ**

# **PRAGEU**





#### **BARRICADES**











TV











DIYA









**CABINET MERCEDEZ**