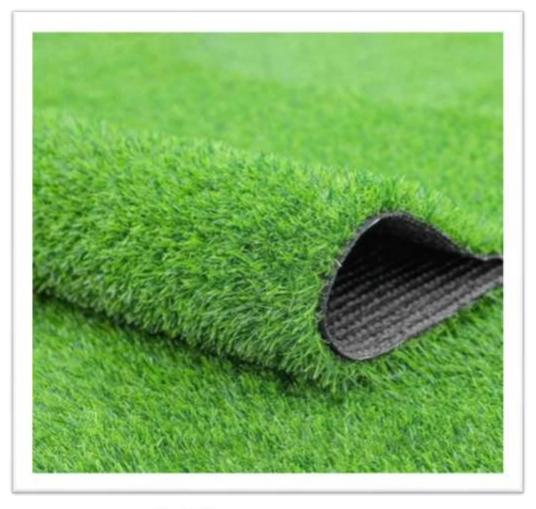

ors and drawers that is used for storage.









#### **PODIUM**





# **PRAGEU**

### **Angle Stand**

An L-angle stand is a sturdy support bracket with an L-shaped design, providing reliable stability and alignment for various applications.











**BAR STOOL** 

Bar stools are a type of tall stool, often with a foot rest to support the feet.







**BEAN BEG** 











**BLUE MATT (PLASTIC)** 











**CANOPY** 











**VIP CHAIR** 







# **PRAGEU**





**CHAIR EXECUTIVE** 

**CHAIR NOVELA** 











#### **BARSTOOL CYLINDER**













**BIG DUSTBIN** 



**DUSTBIN** 









**EASLE STAND** 











## **PRAGEU**

### **GLASS TIPOI**









## **PRAGEU**

### **ROUND TABLE**







### **GREEN MATT (PLASTIC)**











### **GREEN GRASS MATT**















**HAIR TROLLY** 



HAIR WASH CHAIR









### **MATTLIGHT MIRROR**







#### **MIRROR**

# **PRAGEU**







### **MAGNET**

# **PRAGEU**







### **MATEL LIGHT 100W**























**ICE BOX** 











#### WATER DISPENSER







### **PAR LIGHT**

# **PRAGEU**







# **PRAGEU**









#### **POP CORN MACHINE**















Q MANAGER RED ROAD







**Q MANAGER** 



**CONE** 







#### **FREEZ**

# **PRAGEU**





#### **BARRICADES**











TV











DIYA









**CABINET MERCEDEZ**