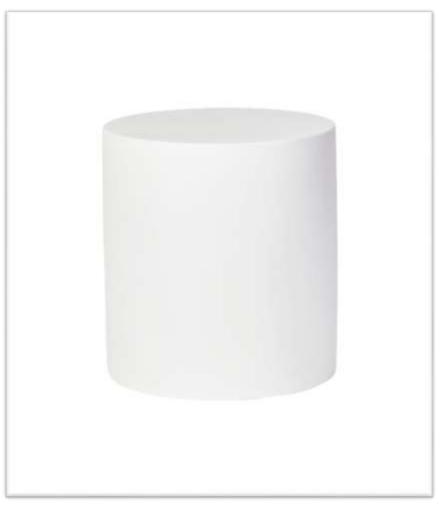

large tent which is used at a fair, garden party, or and drinking in. other outdoor event, usually for eating

Marquee Size – 16' x 16'









Accessory cabinet 1.5 X 6 (lockable)

An accessory cabinet is a piece of furniture with doors and drawers that is used for storage.









#### **PODIUM**





# **PRAGEU**

### **Angle Stand**

An L-angle stand is a sturdy support bracket with an L-shaped design, providing reliable stability and alignment for various applications.











**BAR STOOL** 

Bar stools are a type of tall stool, often with a foot rest to support the feet.







**BEAN BEG** 











**BLUE MATT (PLASTIC)** 











**CANOPY** 











**VIP CHAIR** 







# **PRAGEU**





**CHAIR EXECUTIVE** 

**CHAIR NOVELA** 











#### **BARSTOOL CYLINDER**













**BIG DUSTBIN** 



**DUSTBIN** 









**EASLE STAND** 











## **PRAGEU**

### **GLASS TIPOI**









## **PRAGEU**

### **ROUND TABLE**







### **GREEN MATT (PLASTIC)**











### **GREEN GRASS MATT**















**HAIR TROLLY** 



HAIR WASH CHAIR









### **MATTLIGHT MIRROR**







#### **MIRROR**

# **PRAGEU**







### **MAGNET**

# **PRAGEU**







### **MATEL LIGHT 100W**























**ICE BOX** 











#### WATER DISPENSER







### **PAR LIGHT**

# **PRAGEU**







# **PRAGEU**









#### **POP CORN MACHINE**















Q MANAGER RED ROAD







**Q MANAGER** 



**CONE** 







#### **FREEZ**

# **PRAGEU**





#### **BARRICADES**











TV











DIYA









**CABINET MERCEDEZ**