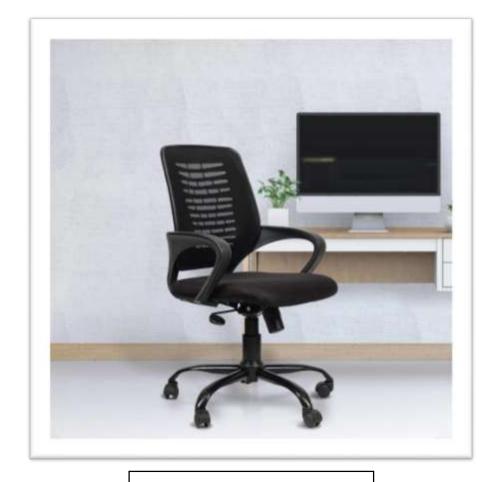

A Marquee is a large tent which is used at a fair, garden party, or and drinking in. other outdoor event, usually for eating

Marquee Size – 16' x 16'









Accessory cabinet 1.5 X 6 (lockable)

An accessory cabinet is a piece of furniture with doors and drawers that is used for storage.









#### **PODIUM**





# **PRAGEU**

### **Angle Stand**

An L-angle stand is a sturdy support bracket with an L-shaped design, providing reliable stability and alignment for various applications.











**BAR STOOL** 

Bar stools are a type of tall stool, often with a foot rest to support the feet.







**BEAN BEG** 











**BLUE MATT (PLASTIC)** 











**CANOPY** 











**VIP CHAIR** 







# **PRAGEU**





**CHAIR EXECUTIVE** 

**CHAIR NOVELA** 











#### **BARSTOOL CYLINDER**













**BIG DUSTBIN** 



**DUSTBIN** 









**EASLE STAND** 











## **PRAGEU**

### **GLASS TIPOI**









## **PRAGEU**

### **ROUND TABLE**







### **GREEN MATT (PLASTIC)**











### **GREEN GRASS MATT**















**HAIR TROLLY** 



HAIR WASH CHAIR









### **MATTLIGHT MIRROR**







#### **MIRROR**

# **PRAGEU**







### **MAGNET**

# **PRAGEU**







### **MATEL LIGHT 100W**























**ICE BOX** 











#### WATER DISPENSER







### **PAR LIGHT**

# **PRAGEU**







# **PRAGEU**









#### **POP CORN MACHINE**















Q MANAGER RED ROAD







**Q MANAGER** 



**CONE** 







#### **FREEZ**

# **PRAGEU**





#### **BARRICADES**