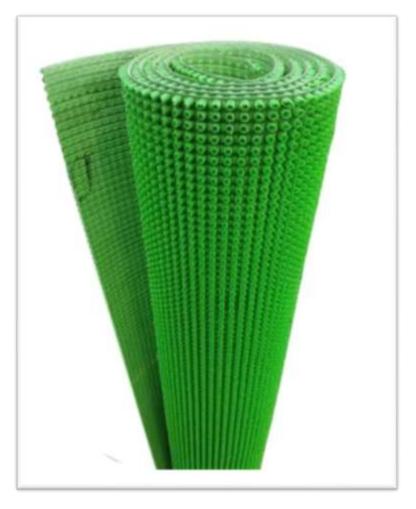

inet is a piece of furniture with doors and drawers that is used for storage.









#### **PODIUM**





# **PRAGEU**

### **Angle Stand**

An L-angle stand is a sturdy support bracket with an L-shaped design, providing reliable stability and alignment for various applications.











**BAR STOOL** 

Bar stools are a type of tall stool, often with a foot rest to support the feet.







**BEAN BEG** 











**BLUE MATT (PLASTIC)** 











**CANOPY** 











**VIP CHAIR** 







# **PRAGEU**





**CHAIR EXECUTIVE** 

**CHAIR NOVELA** 











#### **BARSTOOL CYLINDER**













**BIG DUSTBIN** 



**DUSTBIN** 









**EASLE STAND** 











## **PRAGEU**

### **GLASS TIPOI**









## **PRAGEU**

### **ROUND TABLE**







### **GREEN MATT (PLASTIC)**











### **GREEN GRASS MATT**















**HAIR TROLLY** 



HAIR WASH CHAIR









### **MATTLIGHT MIRROR**







#### **MIRROR**

# **PRAGEU**







### **MAGNET**

# **PRAGEU**







### **MATEL LIGHT 100W**























**ICE BOX** 











#### WATER DISPENSER







### **PAR LIGHT**

# **PRAGEU**







# **PRAGEU**









#### **POP CORN MACHINE**















Q MANAGER RED ROAD







**Q MANAGER** 



**CONE** 







#### **FREEZ**

# **PRAGEU**





#### **BARRICADES**











TV











DIYA









**CABINET MERCEDEZ**