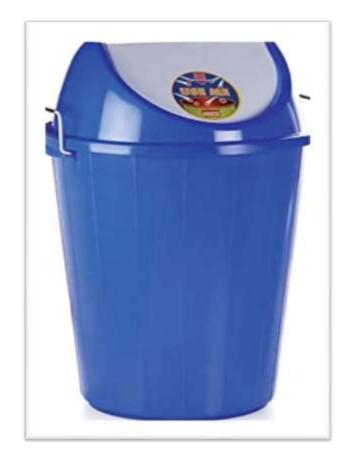

t which is used at a fair, garden party, or and drinking in. other outdoor event, usually for eating

Marquee Size – 16' x 16'









Accessory cabinet 1.5 X 6 (lockable)

An accessory cabinet is a piece of furniture with doors and drawers that is used for storage.









#### **PODIUM**





# **PRAGEU**

### **Angle Stand**

An L-angle stand is a sturdy support bracket with an L-shaped design, providing reliable stability and alignment for various applications.











**BAR STOOL** 

Bar stools are a type of tall stool, often with a foot rest to support the feet.







**BEAN BEG** 











**BLUE MATT (PLASTIC)** 











**CANOPY** 











**VIP CHAIR** 







# **PRAGEU**





**CHAIR EXECUTIVE** 

**CHAIR NOVELA** 











#### **BARSTOOL CYLINDER**













**BIG DUSTBIN** 



**DUSTBIN** 









**EASLE STAND** 











## **PRAGEU**

### **GLASS TIPOI**









## **PRAGEU**

### **ROUND TABLE**







### **GREEN MATT (PLASTIC)**











### **GREEN GRASS MATT**















**HAIR TROLLY** 



HAIR WASH CHAIR









### **MATTLIGHT MIRROR**







#### **MIRROR**

# **PRAGEU**







### **MAGNET**

# **PRAGEU**







### **MATEL LIGHT 100W**























**ICE BOX** 











#### WATER DISPENSER







### **PAR LIGHT**

# **PRAGEU**







# **PRAGEU**









#### **POP CORN MACHINE**















Q MANAGER RED ROAD







**Q MANAGER** 



**CONE** 







#### **FREEZ**

# **PRAGEU**





#### **BARRICADES**











TV











DIYA









**CABINET MERCEDEZ**