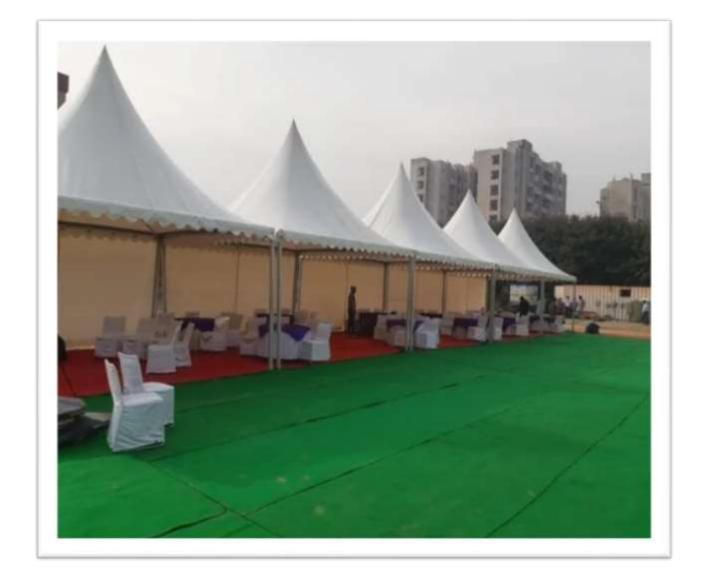

A Marquee is a large tent which is used at a fair, garden party, or and drinking in. other outdoor event, usually for eating

Marquee Size – 16' x 16'

Accessory cabinet 1.5 X 6 (lockable)

An accessory cabinet is a piece of furniture with doors and drawers that is used for storage.