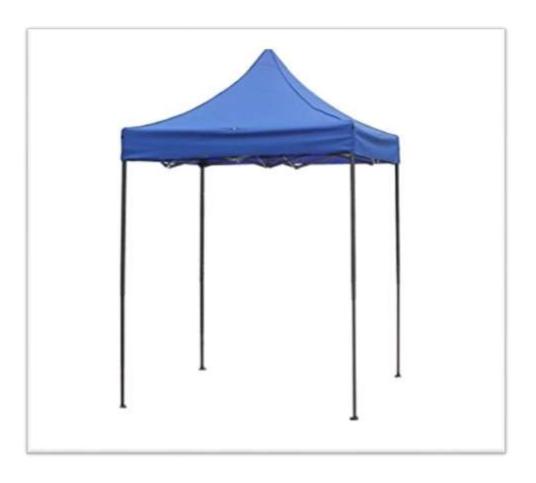

A Marquee is a large tent which is used at a fair, garden party, or and drinking in. other outdoor event, usually for eating

Marquee Size – 16' x 16'

Accessory cabinet 1.5 X 6 (lockable)

An accessory cabinet is a piece of furniture with doors and drawers that is used for storage.