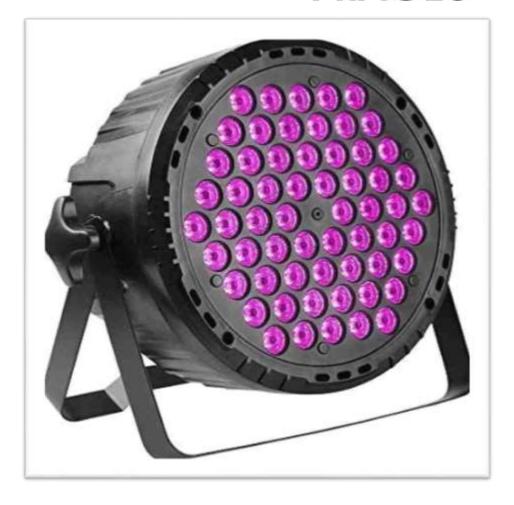

of tall stool, often with a foot rest to support the feet.







**BEAN BEG** 











**BLUE MATT (PLASTIC)** 











**CANOPY** 











**VIP CHAIR** 







# **PRAGEU**





**CHAIR EXECUTIVE** 

**CHAIR NOVELA** 











#### **BARSTOOL CYLINDER**













**BIG DUSTBIN** 



**DUSTBIN** 









**EASLE STAND** 











## **PRAGEU**

### **GLASS TIPOI**









## **PRAGEU**

### **ROUND TABLE**







### **GREEN MATT (PLASTIC)**











### **GREEN GRASS MATT**















**HAIR TROLLY** 



HAIR WASH CHAIR









### **MATTLIGHT MIRROR**







#### **MIRROR**

# **PRAGEU**







### **MAGNET**

# **PRAGEU**







### **MATEL LIGHT 100W**























**ICE BOX** 











#### WATER DISPENSER







### **PAR LIGHT**

# **PRAGEU**







# **PRAGEU**









#### **POP CORN MACHINE**















Q MANAGER RED ROAD







**Q MANAGER** 



**CONE** 







#### **FREEZ**

# **PRAGEU**





#### **BARRICADES**











TV











DIYA









**CABINET MERCEDEZ**