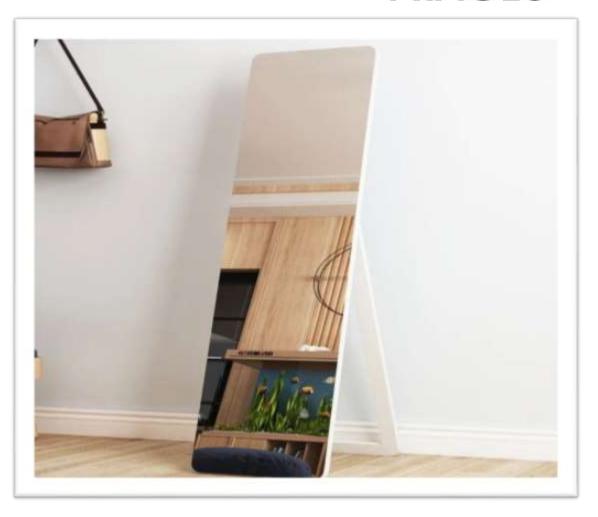

and is a sturdy support bracket with an L-shaped design, providing reliable stability and alignment for various applications.











**BAR STOOL** 

Bar stools are a type of tall stool, often with a foot rest to support the feet.







**BEAN BEG** 











**BLUE MATT (PLASTIC)** 











**CANOPY** 











**VIP CHAIR** 







# **PRAGEU**





**CHAIR EXECUTIVE** 

**CHAIR NOVELA** 











#### **BARSTOOL CYLINDER**













**BIG DUSTBIN** 



**DUSTBIN** 









**EASLE STAND** 











## **PRAGEU**

### **GLASS TIPOI**









## **PRAGEU**

### **ROUND TABLE**







### **GREEN MATT (PLASTIC)**











### **GREEN GRASS MATT**















**HAIR TROLLY** 



HAIR WASH CHAIR









### **MATTLIGHT MIRROR**







#### **MIRROR**

# **PRAGEU**







### **MAGNET**

# **PRAGEU**







### **MATEL LIGHT 100W**























**ICE BOX** 











#### WATER DISPENSER







### **PAR LIGHT**

# **PRAGEU**







# **PRAGEU**









#### **POP CORN MACHINE**















Q MANAGER RED ROAD







**Q MANAGER** 



**CONE** 







#### **FREEZ**

# **PRAGEU**





#### **BARRICADES**











TV











DIYA









**CABINET MERCEDEZ**