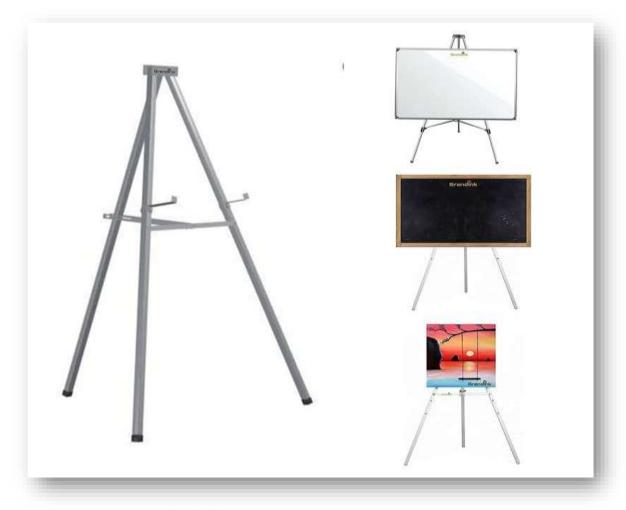

A Marquee is a large tent which is used at a fair, garden party, or and drinking in. other outdoor event, usually for eating

Marquee Size – 16' x 16'









Accessory cabinet 1.5 X 6 (lockable)

An accessory cabinet is a piece of furniture with doors and drawers that is used for storage.









#### **PODIUM**





# **PRAGEU**

### **Angle Stand**

An L-angle stand is a sturdy support bracket with an L-shaped design, providing reliable stability and alignment for various applications.











**BAR STOOL** 

Bar stools are a type of tall stool, often with a foot rest to support the feet.







**BEAN BEG** 











**BLUE MATT (PLASTIC)** 











**CANOPY** 











**VIP CHAIR** 







# **PRAGEU**





**CHAIR EXECUTIVE** 

**CHAIR NOVELA** 











#### **BARSTOOL CYLINDER**













**BIG DUSTBIN** 



**DUSTBIN** 









**EASLE STAND** 











## **PRAGEU**

### **GLASS TIPOI**









## **PRAGEU**

### **ROUND TABLE**







### **GREEN MATT (PLASTIC)**











### **GREEN GRASS MATT**















**HAIR TROLLY** 



HAIR WASH CHAIR









### **MATTLIGHT MIRROR**







#### **MIRROR**

# **PRAGEU**







### **MAGNET**

# **PRAGEU**







### **MATEL LIGHT 100W**























**ICE BOX** 











#### WATER DI