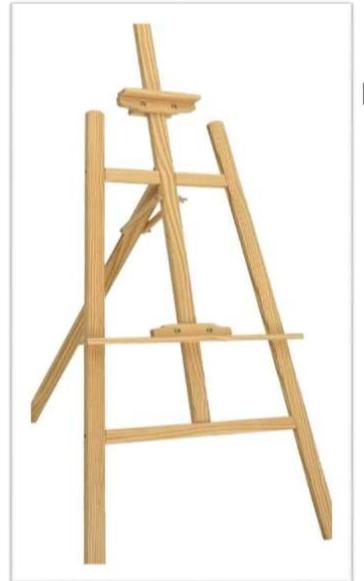

ther outdoor event, usually for eating

Marquee Size – 16' x 16'









Accessory cabinet 1.5 X 6 (lockable)

An accessory cabinet is a piece of furniture with doors and drawers that is used for storage.









#### **PODIUM**





# **PRAGEU**

### **Angle Stand**

An L-angle stand is a sturdy support bracket with an L-shaped design, providing reliable stability and alignment for various applications.











**BAR STOOL** 

Bar stools are a type of tall stool, often with a foot rest to support the feet.







**BEAN BEG** 











**BLUE MATT (PLASTIC)** 











**CANOPY** 











**VIP CHAIR** 







# **PRAGEU**





**CHAIR EXECUTIVE** 

**CHAIR NOVELA** 











#### **BARSTOOL CYLINDER**













**BIG DUSTBIN** 



**DUSTBIN** 









**EASLE STAND** 











## **PRAGEU**

### **GLASS TIPOI**









## **PRAGEU**

### **ROUND TABLE**







### **GREEN MATT (PLASTIC)**











### **GREEN GRASS MATT**















**HAIR TROLLY** 



HAIR WASH CHAIR









### **MATTLIGHT MIRROR**







#### **MIRROR**

# **PRAGEU**







### **MAGNET**

# **PRAGEU**







### **MATEL LIGHT 100W**























**ICE BOX** 











#### WATER DISPENSER







### **PAR LIGHT**

# **PRAGEU**







# **PRAGEU**









#### **POP CORN MACHINE**















Q MANAGER RED ROAD







**Q MANAGER** 



**CONE** 







#### **FREEZ**

# **PRAGEU**





#### **BARRICADES**











TV











DIYA









**CABINET MERCEDEZ**