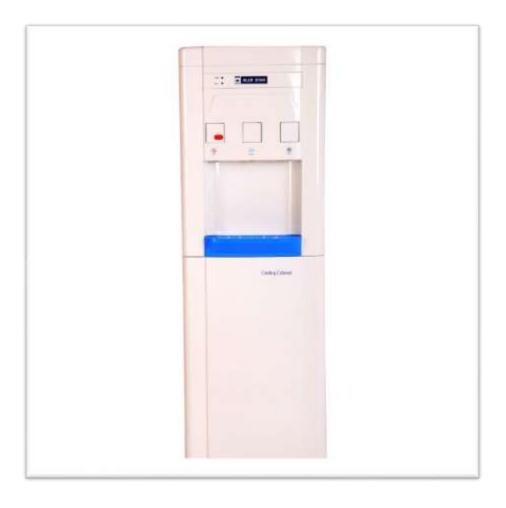

**BAR STOOL** 

Bar stools are a type of tall stool, often with a foot rest to support the feet.







**BEAN BEG** 











**BLUE MATT (PLASTIC)** 











**CANOPY** 











**VIP CHAIR** 







# **PRAGEU**





**CHAIR EXECUTIVE** 

**CHAIR NOVELA** 











#### **BARSTOOL CYLINDER**













**BIG DUSTBIN** 



**DUSTBIN** 









**EASLE STAND** 











## **PRAGEU**

### **GLASS TIPOI**









## **PRAGEU**

### **ROUND TABLE**







### **GREEN MATT (PLASTIC)**











### **GREEN GRASS MATT**















**HAIR TROLLY** 



HAIR WASH CHAIR









### **MATTLIGHT MIRROR**







#### **MIRROR**

# **PRAGEU**







### **MAGNET**

# **PRAGEU**







### **MATEL LIGHT 100W**























**ICE BOX** 











#### WATER DISPENSER







### **PAR LIGHT**

# **PRAGEU**







# **PRAGEU**









#### **POP CORN MACHINE**















Q MANAGER RED ROAD







**Q MANAGER** 



**CONE** 







#### **FREEZ**

# **PRAGEU**





#### **BARRICADES**











TV











DIYA









**CABINET MERCEDEZ**