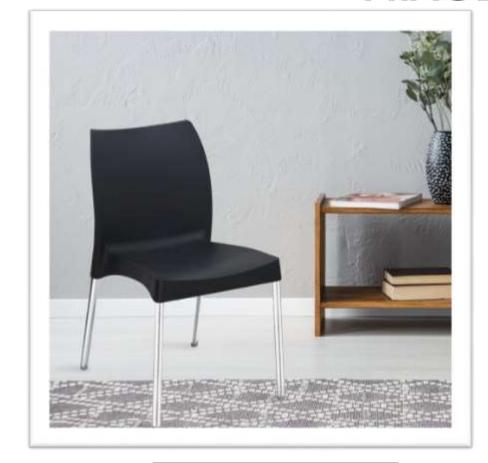

A Marquee is a large tent which is used at a fair, garden party, or and drinking in. other outdoor event, usually for eating

Marquee Size – 16' x 16'









Accessory cabinet 1.5 X 6 (lockable)

An accessory cabinet is a piece of furniture with doors and drawers that is used for storage.









#### **PODIUM**





# **PRAGEU**

### **Angle Stand**

An L-angle stand is a sturdy support bracket with an L-shaped design, providing reliable stability and alignment for various applications.











**BAR STOOL** 

Bar stools are a type of tall stool, often with a foot rest to support the feet.







**BEAN BEG** 











**BLUE MATT (PLASTIC)** 











**CANOPY** 











**VIP CHAIR** 







# **PRAGEU**





**CHAIR EXECUTIVE** 

**CHAIR NOVELA** 











#### **BARSTOOL CYLINDER**













**BIG DUSTBIN** 



**DUSTBIN** 









**EASLE STAND** 











## **PRAGEU**

### **GLASS TIPOI**









## **PRAGEU**

### **ROUND TABLE**







### **GREEN MATT (PLASTIC)**











### **GREEN GRASS MATT**















**HAIR TROLLY** 



HAIR WASH CHAIR









### **MATTLIGHT MIRROR**







#### **MIRROR**

# **PRAGEU**







### **MAGNET**

# **PRAGEU**







### **MATEL LIGHT 100W**























**ICE BOX** 











#### WATER DISPENSER







### **PAR LIGHT**

# **PRAGEU**







# **PRAGEU**









#### **POP CORN MACHINE**















Q MANAGER RED ROAD







**Q MANAGER** 



**CONE** 







#### **FREEZ**

# **PRAGEU**





#### **BARRICADES**