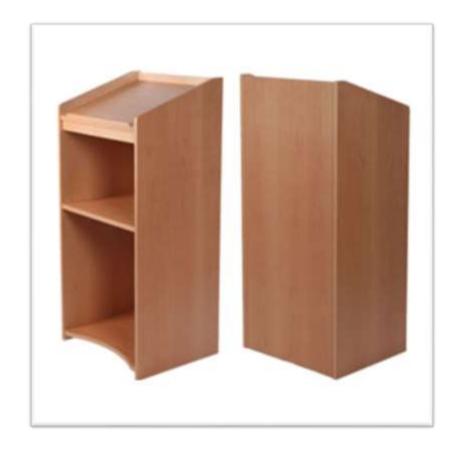

A Marquee is a large tent which is used at a fair, garden party, or and drinking in. other outdoor event, usually for eating

Marquee Size – 16' x 16'









Accessory cabinet 1.5 X 6 (lockable)

An accessory cabinet is a piece of furniture with doors and drawers that is used for storage.









#### **PODIUM**





# **PRAGEU**

### **Angle Stand**

An L-angle stand is a sturdy support bracket with an L-shaped design, providing reliable stability and alignment for various applications.











**BAR STOOL** 

Bar stools are a type of tall stool, often with a foot rest to support the feet.







**BEAN BEG** 











**BLUE MATT (PLASTIC)** 











**CANOPY** 











**VIP CHAIR** 







# **PRAGEU**





**CHAIR EXECUTIVE** 

**CHAIR NOVELA** 











#### **BARSTOOL CYLINDER**













**BIG DUSTBIN** 



**DUSTBIN** 









**EASLE STAND** 











## **PRAGEU**

### **GLASS TIPOI**









## **PRAGEU**

### **ROUND TABLE**







### **GREEN MATT (PLASTIC)**











### **GREEN GRASS MATT**















**HAIR TROLLY** 



HAIR WASH CHAIR