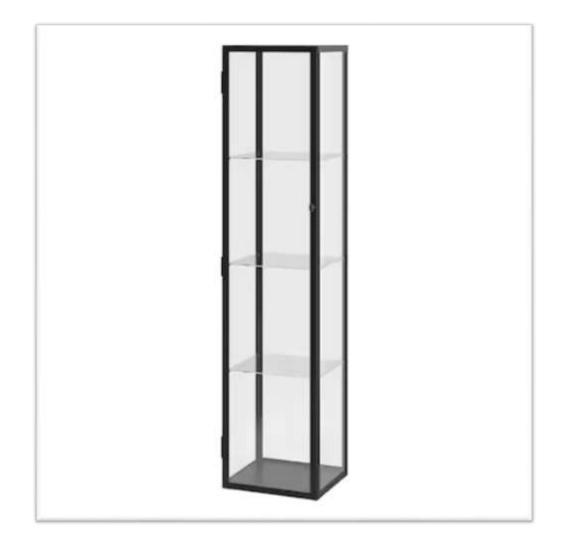

A Marquee is a large tent which is used at a fair, garden party, or and drinking in. other outdoor event, usually for eating

Marquee Size – 16' x 16'

Accessory cabinet 1.5 X 6 (lockable)

An accessory cabinet is a piece of furniture with doors and drawers that is used for storage.