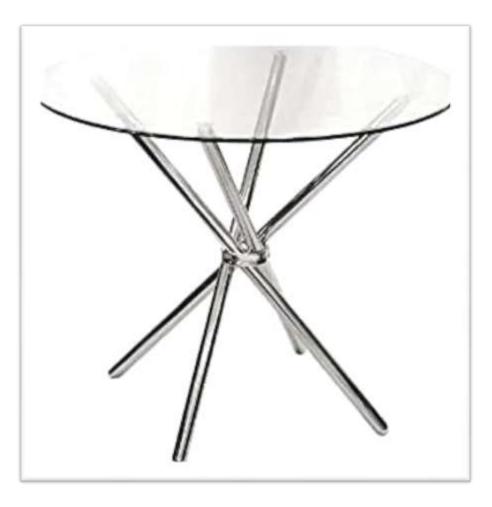

t 1.5 X 6 (lockable)

An accessory cabinet is a piece of furniture with doors and drawers that is used for storage.









#### **PODIUM**





# **PRAGEU**

### **Angle Stand**

An L-angle stand is a sturdy support bracket with an L-shaped design, providing reliable stability and alignment for various applications.











**BAR STOOL** 

Bar stools are a type of tall stool, often with a foot rest to support the feet.







**BEAN BEG** 











**BLUE MATT (PLASTIC)** 











**CANOPY** 











**VIP CHAIR** 







# **PRAGEU**





**CHAIR EXECUTIVE** 

**CHAIR NOVELA** 











#### **BARSTOOL CYLINDER**













**BIG DUSTBIN** 



**DUSTBIN** 









**EASLE STAND** 











## **PRAGEU**

### **GLASS TIPOI**









## **PRAGEU**

### **ROUND TABLE**







### **GREEN MATT (PLASTIC)**











### **GREEN GRASS MATT**















**HAIR TROLLY** 



HAIR WASH CHAIR









### **MATTLIGHT MIRROR**







#### **MIRROR**

# **PRAGEU**







### **MAGNET**

# **PRAGEU**







### **MATEL LIGHT 100W**























**ICE BOX** 











#### WATER DISPENSER







### **PAR LIGHT**

# **PRAGEU**







# **PRAGEU**









#### **POP CORN MACHINE**















Q MANAGER RED ROAD







**Q MANAGER** 



**CONE** 







#### **FREEZ**

# **PRAGEU**





#### **BARRICADES**











TV











DIYA









**CABINET MERCEDEZ**