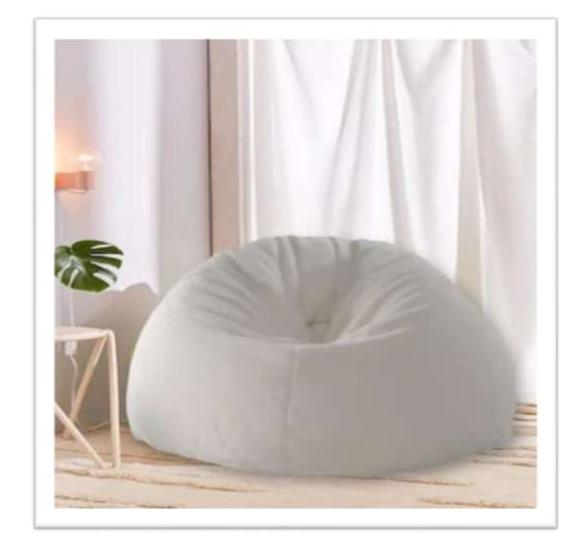

A Marquee is a large tent which is used at a fair, garden party, or and drinking in. other outdoor event, usually for eating

Marquee Size – 16' x 16'









Accessory cabinet 1.5 X 6 (lockable)

An accessory cabinet is a piece of furniture with doors and drawers that is used for storage.









#### **PODIUM**





# **PRAGEU**

### **Angle Stand**

An L-angle stand is a sturdy support bracket with an L-shaped design, providing reliable stability and alignment for various applications.











**BAR STOOL** 

Bar stools are a type of tall stool, often with a foot rest to support the feet.







**BEAN BEG** 











**BLUE MATT (PLASTIC)** 











**CANOPY** 











**VIP CHAIR** 







# **PRAGEU**





**CHAIR EXECUTIVE** 

**CHAIR NOVELA** 











#### **BARSTOOL CYLINDER**













**BIG DUSTBIN** 



**DUSTBIN** 









**EASLE STAND** 











## **PRAGEU**

### **GLASS TIPOI**









## **PRAGEU**

### **ROUND TABLE**







### **GREEN MATT (PLASTIC)**











### **GREEN GRASS MATT**















**HAIR TROLLY** 



HAIR WASH CHAIR









### **MATTLIGHT MIRROR**







#### **MIRROR**

# **PRAGEU**







### **MAGNET**

# **PRAGEU**







### **MATEL LIGHT 100W**























**ICE BOX** 











#### WATER DISPENSER







### **PAR LIGHT**

# **PRAGEU**







# **PRAGEU**









#### **POP CORN MACHINE**















Q MANAGER RE