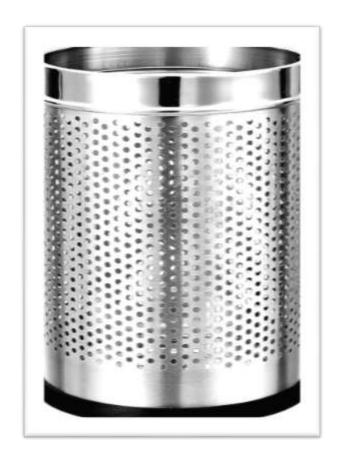

fair, garden party, or and drinking in. other outdoor event, usually for eating

Marquee Size – 16' x 16'









Accessory cabinet 1.5 X 6 (lockable)

An accessory cabinet is a piece of furniture with doors and drawers that is used for storage.









#### **PODIUM**





# **PRAGEU**

### **Angle Stand**

An L-angle stand is a sturdy support bracket with an L-shaped design, providing reliable stability and alignment for various applications.











**BAR STOOL** 

Bar stools are a type of tall stool, often with a foot rest to support the feet.







**BEAN BEG** 











**BLUE MATT (PLASTIC)** 











**CANOPY** 











**VIP CHAIR** 







# **PRAGEU**





**CHAIR EXECUTIVE** 

**CHAIR NOVELA** 











#### **BARSTOOL CYLINDER**













**BIG DUSTBIN** 



**DUSTBIN** 









**EASLE STAND** 











## **PRAGEU**

### **GLASS TIPOI**









## **PRAGEU**

### **ROUND TABLE**







### **GREEN MATT (PLASTIC)**











### **GREEN GRASS MATT**















**HAIR TROLLY** 



HAIR WASH CHAIR









### **MATTLIGHT MIRROR**







#### **MIRROR**

# **PRAGEU**







### **MAGNET**

# **PRAGEU**







### **MATEL LIGHT 100W**























**ICE BOX** 











#### WATER DISPENSER







### **PAR LIGHT**

# **PRAGEU**







# **PRAGEU**









#### **POP CORN MACHINE**















Q MANAGER RED ROAD







**Q MANAGER** 



**CONE** 







#### **FREEZ**

# **PRAGEU**





#### **BARRICADES**











TV











DIYA









**CABINET MERCEDEZ**