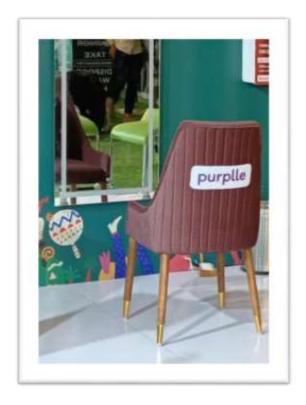

A Marquee is a large tent which is used at a fair, garden party, or and drinking in. other outdoor event, usually for eating

Marquee Size – 16' x 16'









Accessory cabinet 1.5 X 6 (lockable)

An accessory cabinet is a piece of furniture with doors and drawers that is used for storage.









#### **PODIUM**





# **PRAGEU**

### **Angle Stand**

An L-angle stand is a sturdy support bracket with an L-shaped design, providing reliable stability and alignment for various applications.











**BAR STOOL** 

Bar stools are a type of tall stool, often with a foot rest to support the feet.







**BEAN BEG** 











**BLUE MATT (PLASTIC)** 











**CANOPY** 











**VIP CHAIR** 







# **PRAGEU**





**CHAIR EXECUTIVE** 

**CHAIR NOVELA** 











#### **BARSTOOL CYLINDER**













**BIG DUSTBIN** 



**DUSTBIN** 









**EASLE STAND** 











## **PRAGEU**

### **GLASS TIPOI**









## **PRAGEU**

### **ROUND TABLE**







### **GREEN MATT (PLASTIC)**











### **GREEN GRASS MATT**















**HAIR TROLLY** 



HAIR WASH CHAIR









### **MATTLIGHT MIRROR**







#### **MIRROR**

# **PRAGEU**







### **MAGNET**

# **PRAGEU**







### **MATEL LIGHT 100W**























**ICE BOX** 











#### WATER DISPENSER







### **PAR LIGHT**

# **PRAGEU**







# **PRAGEU**









#### **POP CORN MACHINE**















Q MANAGER RED ROAD







**Q MANAGER** 



**CONE** 







#### **FREEZ**

#