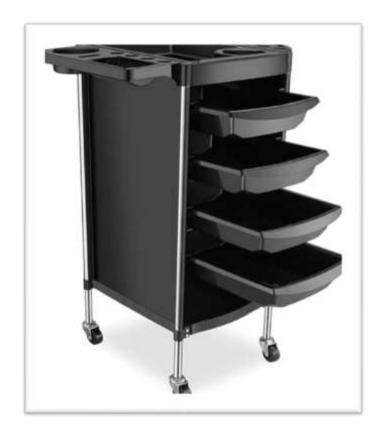

awers that is used for storage.









#### **PODIUM**





# **PRAGEU**

### **Angle Stand**

An L-angle stand is a sturdy support bracket with an L-shaped design, providing reliable stability and alignment for various applications.











**BAR STOOL** 

Bar stools are a type of tall stool, often with a foot rest to support the feet.







**BEAN BEG** 











**BLUE MATT (PLASTIC)** 











**CANOPY** 











**VIP CHAIR** 







# **PRAGEU**





**CHAIR EXECUTIVE** 

**CHAIR NOVELA** 











#### **BARSTOOL CYLINDER**













**BIG DUSTBIN** 



**DUSTBIN** 









**EASLE STAND** 











## **PRAGEU**

### **GLASS TIPOI**









## **PRAGEU**

### **ROUND TABLE**







### **GREEN MATT (PLASTIC)**











### **GREEN GRASS MATT**















**HAIR TROLLY** 



HAIR WASH CHAIR









### **MATTLIGHT MIRROR**







#### **MIRROR**

# **PRAGEU**







### **MAGNET**

# **PRAGEU**







### **MATEL LIGHT 100W**























**ICE BOX** 











#### WATER DISPENSER







### **PAR LIGHT**

# **PRAGEU**







# **PRAGEU**









#### **POP CORN MACHINE**















Q MANAGER RED ROAD







**Q MANAGER** 



**CONE** 







#### **FREEZ**

# **PRAGEU**





#### **BARRICADES**











TV











DIYA









**CABINET MERCEDEZ**