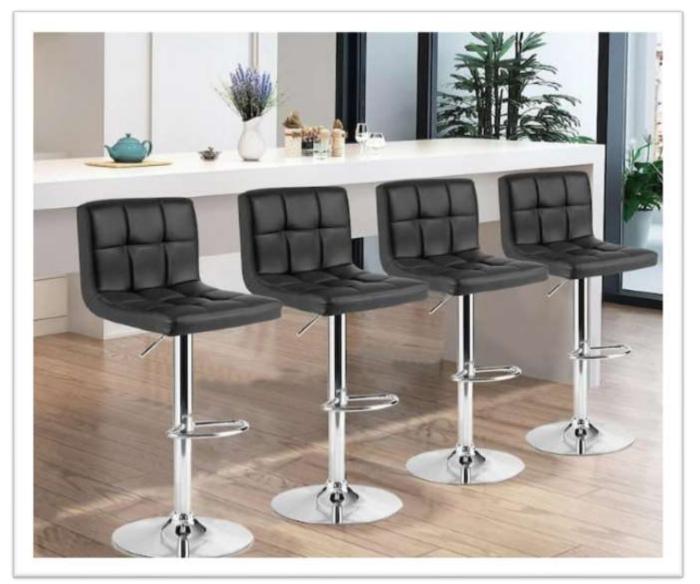

### **Angle Stand**

An L-angle stand is a sturdy support bracket with an L-shaped design, providing reliable stability and alignment for various applications.

**BAR STOOL** 

Bar stools are a type of tall stool, often with a foot rest to support the feet.