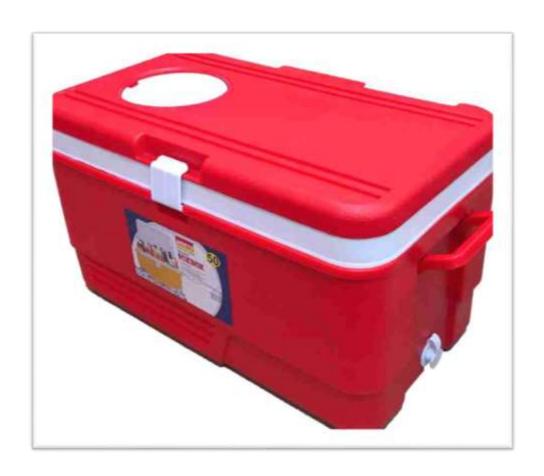

various applications.











**BAR STOOL** 

Bar stools are a type of tall stool, often with a foot rest to support the feet.







**BEAN BEG** 











**BLUE MATT (PLASTIC)** 











**CANOPY** 











**VIP CHAIR** 







# **PRAGEU**





**CHAIR EXECUTIVE** 

**CHAIR NOVELA** 











#### **BARSTOOL CYLINDER**













**BIG DUSTBIN** 



**DUSTBIN** 









**EASLE STAND** 











## **PRAGEU**

### **GLASS TIPOI**









## **PRAGEU**

### **ROUND TABLE**







### **GREEN MATT (PLASTIC)**











### **GREEN GRASS MATT**















**HAIR TROLLY** 



HAIR WASH CHAIR









### **MATTLIGHT MIRROR**







#### **MIRROR**

# **PRAGEU**







### **MAGNET**

# **PRAGEU**







### **MATEL LIGHT 100W**























**ICE BOX** 











#### WATER DISPENSER







### **PAR LIGHT**

# **PRAGEU**







# **PRAGEU**









#### **POP CORN MACHINE**















Q MANAGER RED ROAD







**Q MANAGER** 



**CONE** 







#### **FREEZ**

# **PRAGEU**





#### **BARRICADES**











TV











DIYA









**CABINET MERCEDEZ**